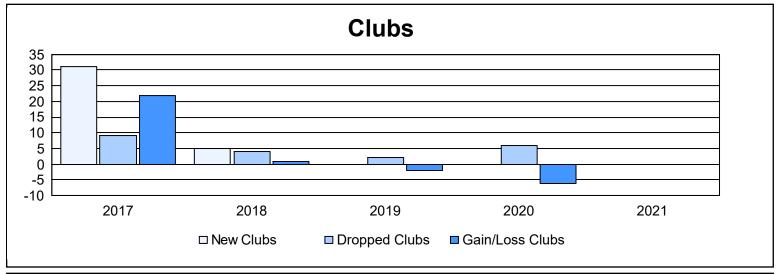

District 386 As of June 2021 Cumulative

| Year      | New<br>Clubs | Dropped<br>Clubs | Gain/<br>Loss<br>Clubs | New<br>Members | Charter<br>Members | Reinstate<br>Members | Transfer<br>Members | Total<br>Member<br>Added | Total<br>Members<br>Dropped | Gain/<br>Loss<br>Members |
|-----------|--------------|------------------|------------------------|----------------|--------------------|----------------------|---------------------|--------------------------|-----------------------------|--------------------------|
| 2016-2017 | 31           | 9                | 22                     | 897            | 1,062              | 40                   | 21                  | 2,020                    | 251                         | 1,769                    |
| 2017-2018 | 5            | 4                | 1                      | 619            | 252                | 63                   | 25                  | 959                      | 2,001                       | -1,042                   |
| 2018-2019 | 0            | 2                | -2                     | 128            | 31                 | 3                    | 21                  | 183                      | 822                         | -639                     |
| 2019-2020 | 0            | 6                | -6                     | 0              | 60                 | 43                   | 11                  | 114                      | 631                         | -517                     |
| 2020-2021 | 0            | 0                | 0                      | 477            | 54                 | 26                   | 58                  | 615                      | 431                         | 184                      |
| Average   | 7            | 4                | 3                      | 424            | 292                | 35                   | 27                  | 778                      | 827                         | -49                      |